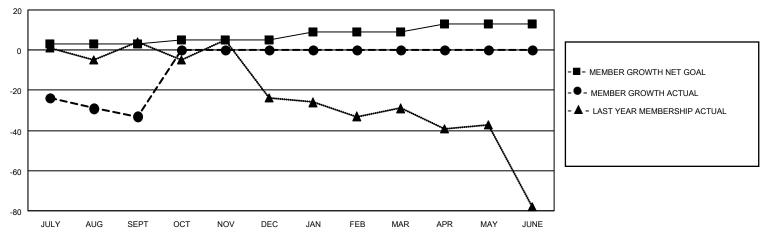

## District 12 O

| Clubs         |               |             |               | Members               |                        |                         |                                                    |
|---------------|---------------|-------------|---------------|-----------------------|------------------------|-------------------------|----------------------------------------------------|
|               | RESULTS FOR   | R 2022-2023 |               | RESULTS FOR 2022-2023 |                        |                         |                                                    |
| QUARTER       | NEW CLUB GOAL | NEW CLUBS   | DROPPED CLUBS | QUARTER MEME          | BER GROWTH NET<br>GOAL | MEMBER GROWTH<br>ACTUAL | DROPPED<br>MEMBERS ACTUAL<br>(including transfers) |
| JULY/AUG/SEPT | 1             | 0           | 0             | JULY/AUG/SEPT         | 3                      | 19                      | 51                                                 |
| OCT/NOV/DEC   | 0             | 0           | 0             | OCT/NOV/DEC           | 2                      | 0                       | 0                                                  |
| JAN/FEB/MAR   | 1             | 0           | 0             | JAN/FEB/MAR           | 4                      | 0                       | 0                                                  |
| APR/MAY/JUNE  | 0             | 0           | 0             | APR/MAY/JUNE          | 4                      | 0                       | 0                                                  |

## GOALS AND ACTUAL MEMBERS CUMULATIVE

| DROPPED CLUBS: 0 |    | 6 CLUBS OF 35 ADDED 1 OR  | GENDER DISTRIBUTION                |                           |  |
|------------------|----|---------------------------|------------------------------------|---------------------------|--|
|                  |    | MORE NEW MEMBERS          | MALE                               | 409 (60.32%)              |  |
| DROPPED MEMBERS  |    |                           | FEMALE NON BINARY                  | 269 (39.68%)<br>0 (0.00%) |  |
| DECEASED         | 6  |                           | PREFER NOT TO ANSWER               | 0 (0.00%)                 |  |
| CLUB CANCELLED   | 0  | CLICK HERE FOR CUMULATIVE | TOTAL FAMILY UNIT MEMBERS          | 171                       |  |
| OTHER            | 45 | MEMBERSHIP DATA           |                                    |                           |  |
| TOTAL            | 51 |                           | FAMILY MEMBERS PAYING HALF DUES 86 |                           |  |
|                  |    |                           |                                    |                           |  |

Results as of: 9/30/2022